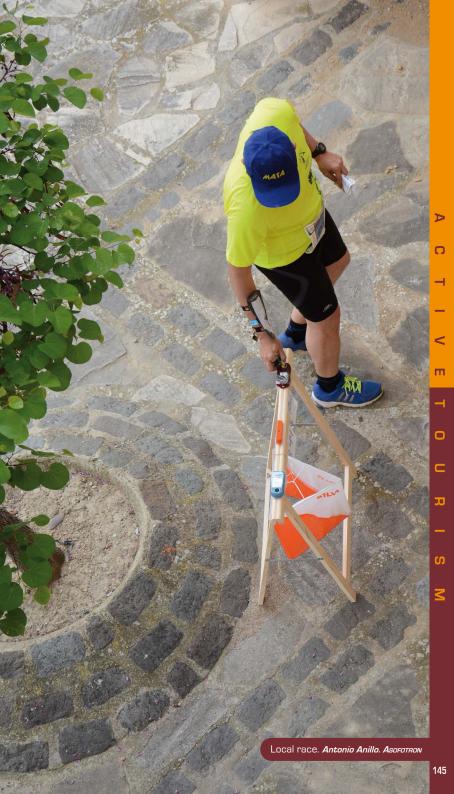

# 241 211. Orienteering

rienteering is an outdoor sport in which participants are only given a topographical map and a compass and need to find some control points. Orienteering races are organized regularly and competitors need to navigate from arranged point to point moving at speed. Despite these races are part of organized leagues such as Liga Andaluza, Liga Española or Circuito Provincial de Málaga, anyone is eligible to participate in any of them.

Permanent orienteering courses which have permanent control points are set up to practise this sport without having to wait for an organized event. There are two permanent courses in project. One in the pine wood in Montecorto and the second in Jimera de Líbar. More information about the maps can be found in the Town Hall.

Technical maps are currently available to practise orienteering in the open woodland called Dehesa del Mercadillo (Ronda) and in the villages of Montecorto, Arriate, Jimera de Líbar, Cortes de la Frontera, El Colmenar (Cortes de la Frontera), Genalguacil y Benarrabá.