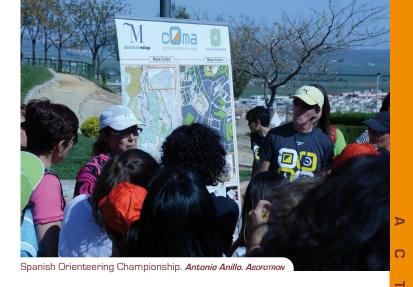

# 241 211. Orienteering

rienteering is an outdoor sport in which participants are only given a topographical map and a compass and need to find some control points. Orienteering races are organized regularly and competitors need to navigate from arranged point to point moving at speed. Despite these races are part of organized leagues such as Liga Andaluza, Liga Española or Circuito Provincial de Málaga, anyone is eligible to participate in any of them.

These races require a specially prepared orienteering map with extra details to help the competitor to navigate through the competition area and to find the control points. You can check the event calendar on this webpage www.clubcoma.org to find out more information about the scheduled races in the province of Malaga.